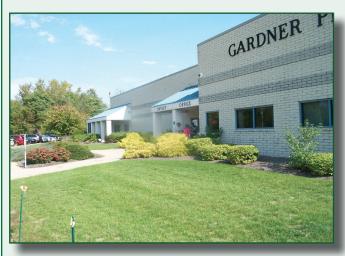

## **Gardner Pie Expansion**

Photo shown above: Gardner Pie Company in Summit County, OH

Hammontree & Associates was hired by Structura Architects, Ltd. in Akron, Ohio for civil engineering and surveying for the Gardner Pie Company Expansion at 191 Logan Parkway in Coventry Township, Summit County, Ohio.

The project consists of several expansion phases and the civil site design incorporated current and future expansion phases in grading and utility design. Hammontree developed civil site drawings and assisted with permitting through Summit County, Ohio.