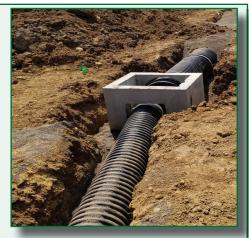

## Village of Lakemore - Hidden Lakes Subdivision Construction Inspection Services

The Village of Lakemore hired Hammontree & Associates to provide construction observation for the construction of the new Hidden Lakes Subdivision in the Village.

This project involved the installation of sanitary sewers, storm sewers, water mains, roadway, curbs and sidewalks. Hammontree was also responsible for verifying passing results for all material and installation testing conducted by the contractor and recorded as-built information for the Village's utility location documents.

Services Provided Include:

- Construction Observation
- As-Built Documentation

Photo shown above: Construction observation of a storm sewer installation at Hidden Lakes Subdivision in the Village of Lakemore