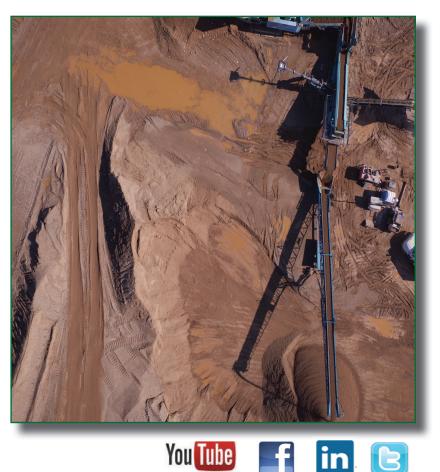

## **Tiger Sand & Gravel Waterline Relocation Project**

Tiger Sand & Gravel hired Hammontree & Associates for a waterline relocation in order to expand the sand and gravel mining operations. A topographic corridor was provided of 600 feet by 1700 feet to create profiles and topography for the alignment.

Services Provided Include:

- U.A.V. (Drone) Surveying and Photos
- Waterline Design

Photo shown right taken with a U.A.V. (Drone) of Tiger Sand & Gravel Waterline Project

For more information on our services we offer call us at: 330-499-8817 (OH) 724-468-4622 (PA)