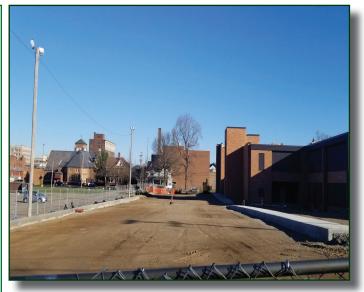

## Massillon City Schools Operations Center Improvements and Expansion

Hammontree & Associates was hired by John Patrick Picard, Inc., Architects for the Massillon City Schools Operations Facility renovations and additions. The project includes demolition and renovations to the existing facility, a new bus parking area, additional parking and utility design. The cost of this project is \$4.2 million.

Services Provided Include:

- Base Survey, Replat and Mapping
- Civil Site Design Including Water Quality and Drainage/Storm Sewer Design
- Permitting Assistance with the City and Stark SWCD

Photo shown above: Massillon City Schools Operations Center under construction