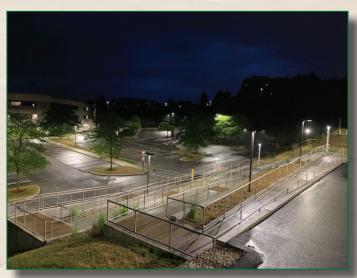

## Landscape Architecture Services

Photo shown above: ADA ramp project for NEXT Architecture and Comcast in Pennsylvania by Morris Knowles & Associates, A Hammontree Company.

Landscape Architecture is offered at each of our offices. Our registered professional landscape architect is registered in Ohio, Pennsylvania and West Virginia.

This department is proficient at designing outdoor spaces that meet the client's needs and wishes while also meeting the requirements of the municipality.

The ordinance requirements for landscaping designs varies from municipality and is ever changing with no two project sites the same. Our staff easily adapts and adjusts the design layouts to blend the owner's intentions with the regulatory requirements while creating an aesthetically pleasing and enjoyable environment for the project as the end result.