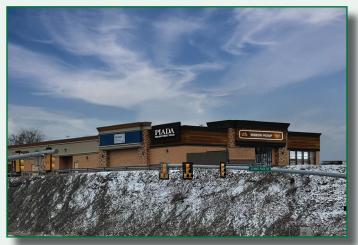

## New Piada Restaurant in North Fayette, PA

Morris Knowles & Associates, Inc., (A Hammontree Company), was hired by the Piada Group for a new site at The Pointe at North Fayette Plaza in Allegheny County, PA. Morris Knowles provided civil site engineering, permitting and surveying.

The new Piada Restaurant will feature an order pickup lane for orders placed in advance in addition to the indoor seating and ordering area.

Services Provided Include:

- Boundary/Topographic Survey
- Civil Site Design
- Local, County and State Permitting

Above rendering of the future Piada Restaurant in North Fayette, PA is courtesy of the Piada Group